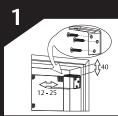

#### Hold Washer & Orient Rod

- To pre-load screen door to allow self latching, start by extending the rod. Place the hold open washer against the flats by rotating a 1/4 turn on the rod. The result being that the rod cannot be pulled through the washer slot. Slowly release the rod and remove your fingers so that the washer touches the cylinder.
- Place your thumb on the washer and your finger on the rod. Twist the cylinder to correctly orient the rod to fit into the jamb bracket relative to closer tongue.