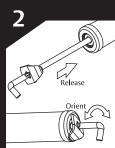

### Preparation of the Door

- a Connect door side of closer to bracket, by inserting pin through bracket and outermost hole on closer as shown.
- **b** Position door bracket level on door and mark slotted hole. Remove closer and drill 3mm hole in centre of outer slot to fix bracket with 18mm screw to door allowing horizontal adjustment.