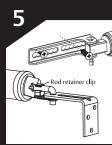

## Fix Door Bracket

- When satified with the closer operation, remove closer and drill hole in inner hole. Fix 18mm screw through hole ensuring that slotted screw is secured onto bracket.
- Refit closes
- Clip rod retainer into position over rod and through end hole.