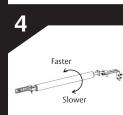

# Adjust Speed

- Refit closer. Disengage the hold open washer and try closer for correct operation of the screen door.
- Adjust speed by rotating main body of closer, following the arrows for either faster or slower door closing speed.