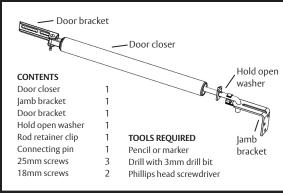

### Preparation of the Reveal

- Hold jamb bracket against hinge side jamb. Position bracket 40mm down from frame head with a gap between door and bracket of 12-25mm.
- Mark and drill 3 holes and fix bracket to jamb using 25mm screws.